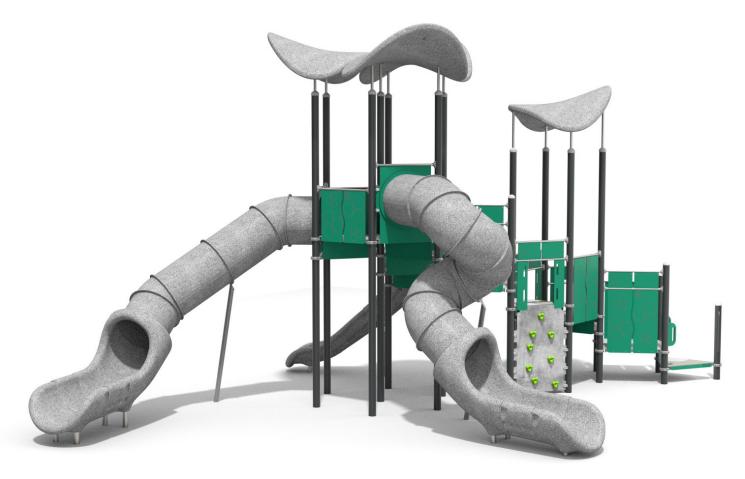

## Information about the product

| Dimensions                                                                | 1050 x 762 cm                         |
|---------------------------------------------------------------------------|---------------------------------------|
| Safety zone                                                               | 1408 x 1163 cm                        |
| Safety zone area                                                          | 99 m²                                 |
| Overall height                                                            | 588 cm                                |
| Free fall height                                                          | 270 cm                                |
| Amount of users                                                           | 23                                    |
| Product complies with EN 1176-1:2017-12                                   | Yes                                   |
| Availability of spare parts                                               | Yes                                   |
| Age range                                                                 | 1-12                                  |
| According to EN 1176-1-2017-12 norm, the product requires applying a safe | ty surface according to the product's |

## Functions

Socializing

SCALE 1:100

## Materials

Solid construction: made of recycled steel IS235JR, powder galvanized and covered in powder coating paint.

Multilayer sheets manu – factured from reclaimed and recycled marine waste, such as fishing nets, ropes, and trawls. UV resistant.

Plates of the walls made of colourful 13 mm hpl.

Slides and roofs made using the rotomoulding method with the utilization of biopolymers derived from sugarcane.

Platform: Steel sheet galvanized and covered with powder coating paint + hpl 6 mm