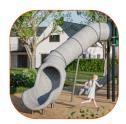

## 1215 RECYKLING

## Information about the product

| Dimensions                                                                | 1050 x 762 cm                         |
|---------------------------------------------------------------------------|---------------------------------------|
| Safety zone                                                               | 1408 x 1163 cm                        |
| Safety zone area                                                          | 99 m²                                 |
| Overall height                                                            | 588 cm                                |
| Free fall height                                                          | 270 cm                                |
| Amount of users                                                           | 23                                    |
| Product complies with EN 1176-1:2017-12                                   | Yes                                   |
| Availability of spare parts                                               | Yes                                   |
| Age range                                                                 | 1-12                                  |
| According to EN 1176-1-2017-12 norm, the product requires applying a safe | ty surface according to the product's |