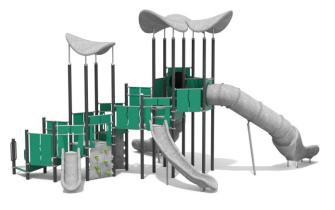

## Information about the product

| Dimensions                                                                | 1050 x 762 cm                         |
|---------------------------------------------------------------------------|---------------------------------------|
| Safety zone                                                               | 1408 x 1163 cm                        |
| Safety zone area                                                          | 99 m²                                 |
| Overall height                                                            | 588 cm                                |
| Free fall height                                                          | 270 cm                                |
| Amount of users                                                           | 23                                    |
| Product complies with EN 1176-1:2017-12                                   | Yes                                   |
| Availability of spare parts                                               | Yes                                   |
| Age range                                                                 | 1-12                                  |
| According to EN 1176-1-2017-12 norm, the product requires applying a safe | ty surface according to the product's |

## Functions

Socializing

SCALE 1:100

## Materials

Solid construction: made of recycled steel IS235JR, powder galvanized and covered in powder coating paint.

Multilayer sheets manu – factured from reclaimed and recycled marine waste, such as fishing nets, ropes, and trawls. UV resistant.

Plates of the walls made of colourful 13 mm hpl.

Slides and roofs made using the rotomoulding method with the utilization of biopolymers derived from sugarcane.

Platform: Steel sheet galvanized and covered with powder coating paint + hpl 6 mm