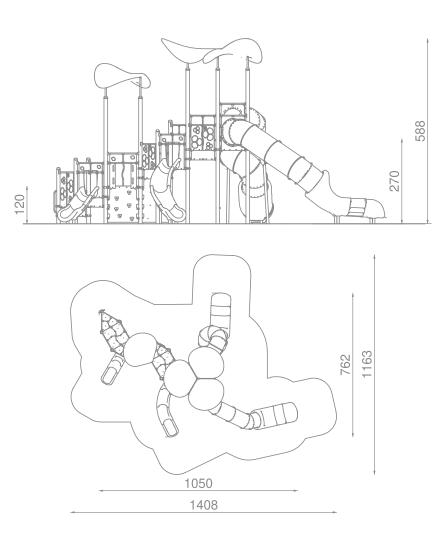

## Information about the product

| Dimensions                                                                | 1050 x 762 cm                         |
|---------------------------------------------------------------------------|---------------------------------------|
| Safety zone                                                               | 1408 x 1163 cm                        |
| Safety zone area                                                          | 99 m²                                 |
| Overall height                                                            | 588 cm                                |
| Free fall height                                                          | 270 cm                                |
| Amount of users                                                           | 23                                    |
| Product complies with EN 1176-1:2017-12                                   | Yes                                   |
| Availability of spare parts                                               | Yes                                   |
| Age range                                                                 | 1-12                                  |
| According to EN 1176-1-2017-12 norm, the product requires applying a safe | ty surface according to the product's |

## Functions

Socializing

SCALE 1:100